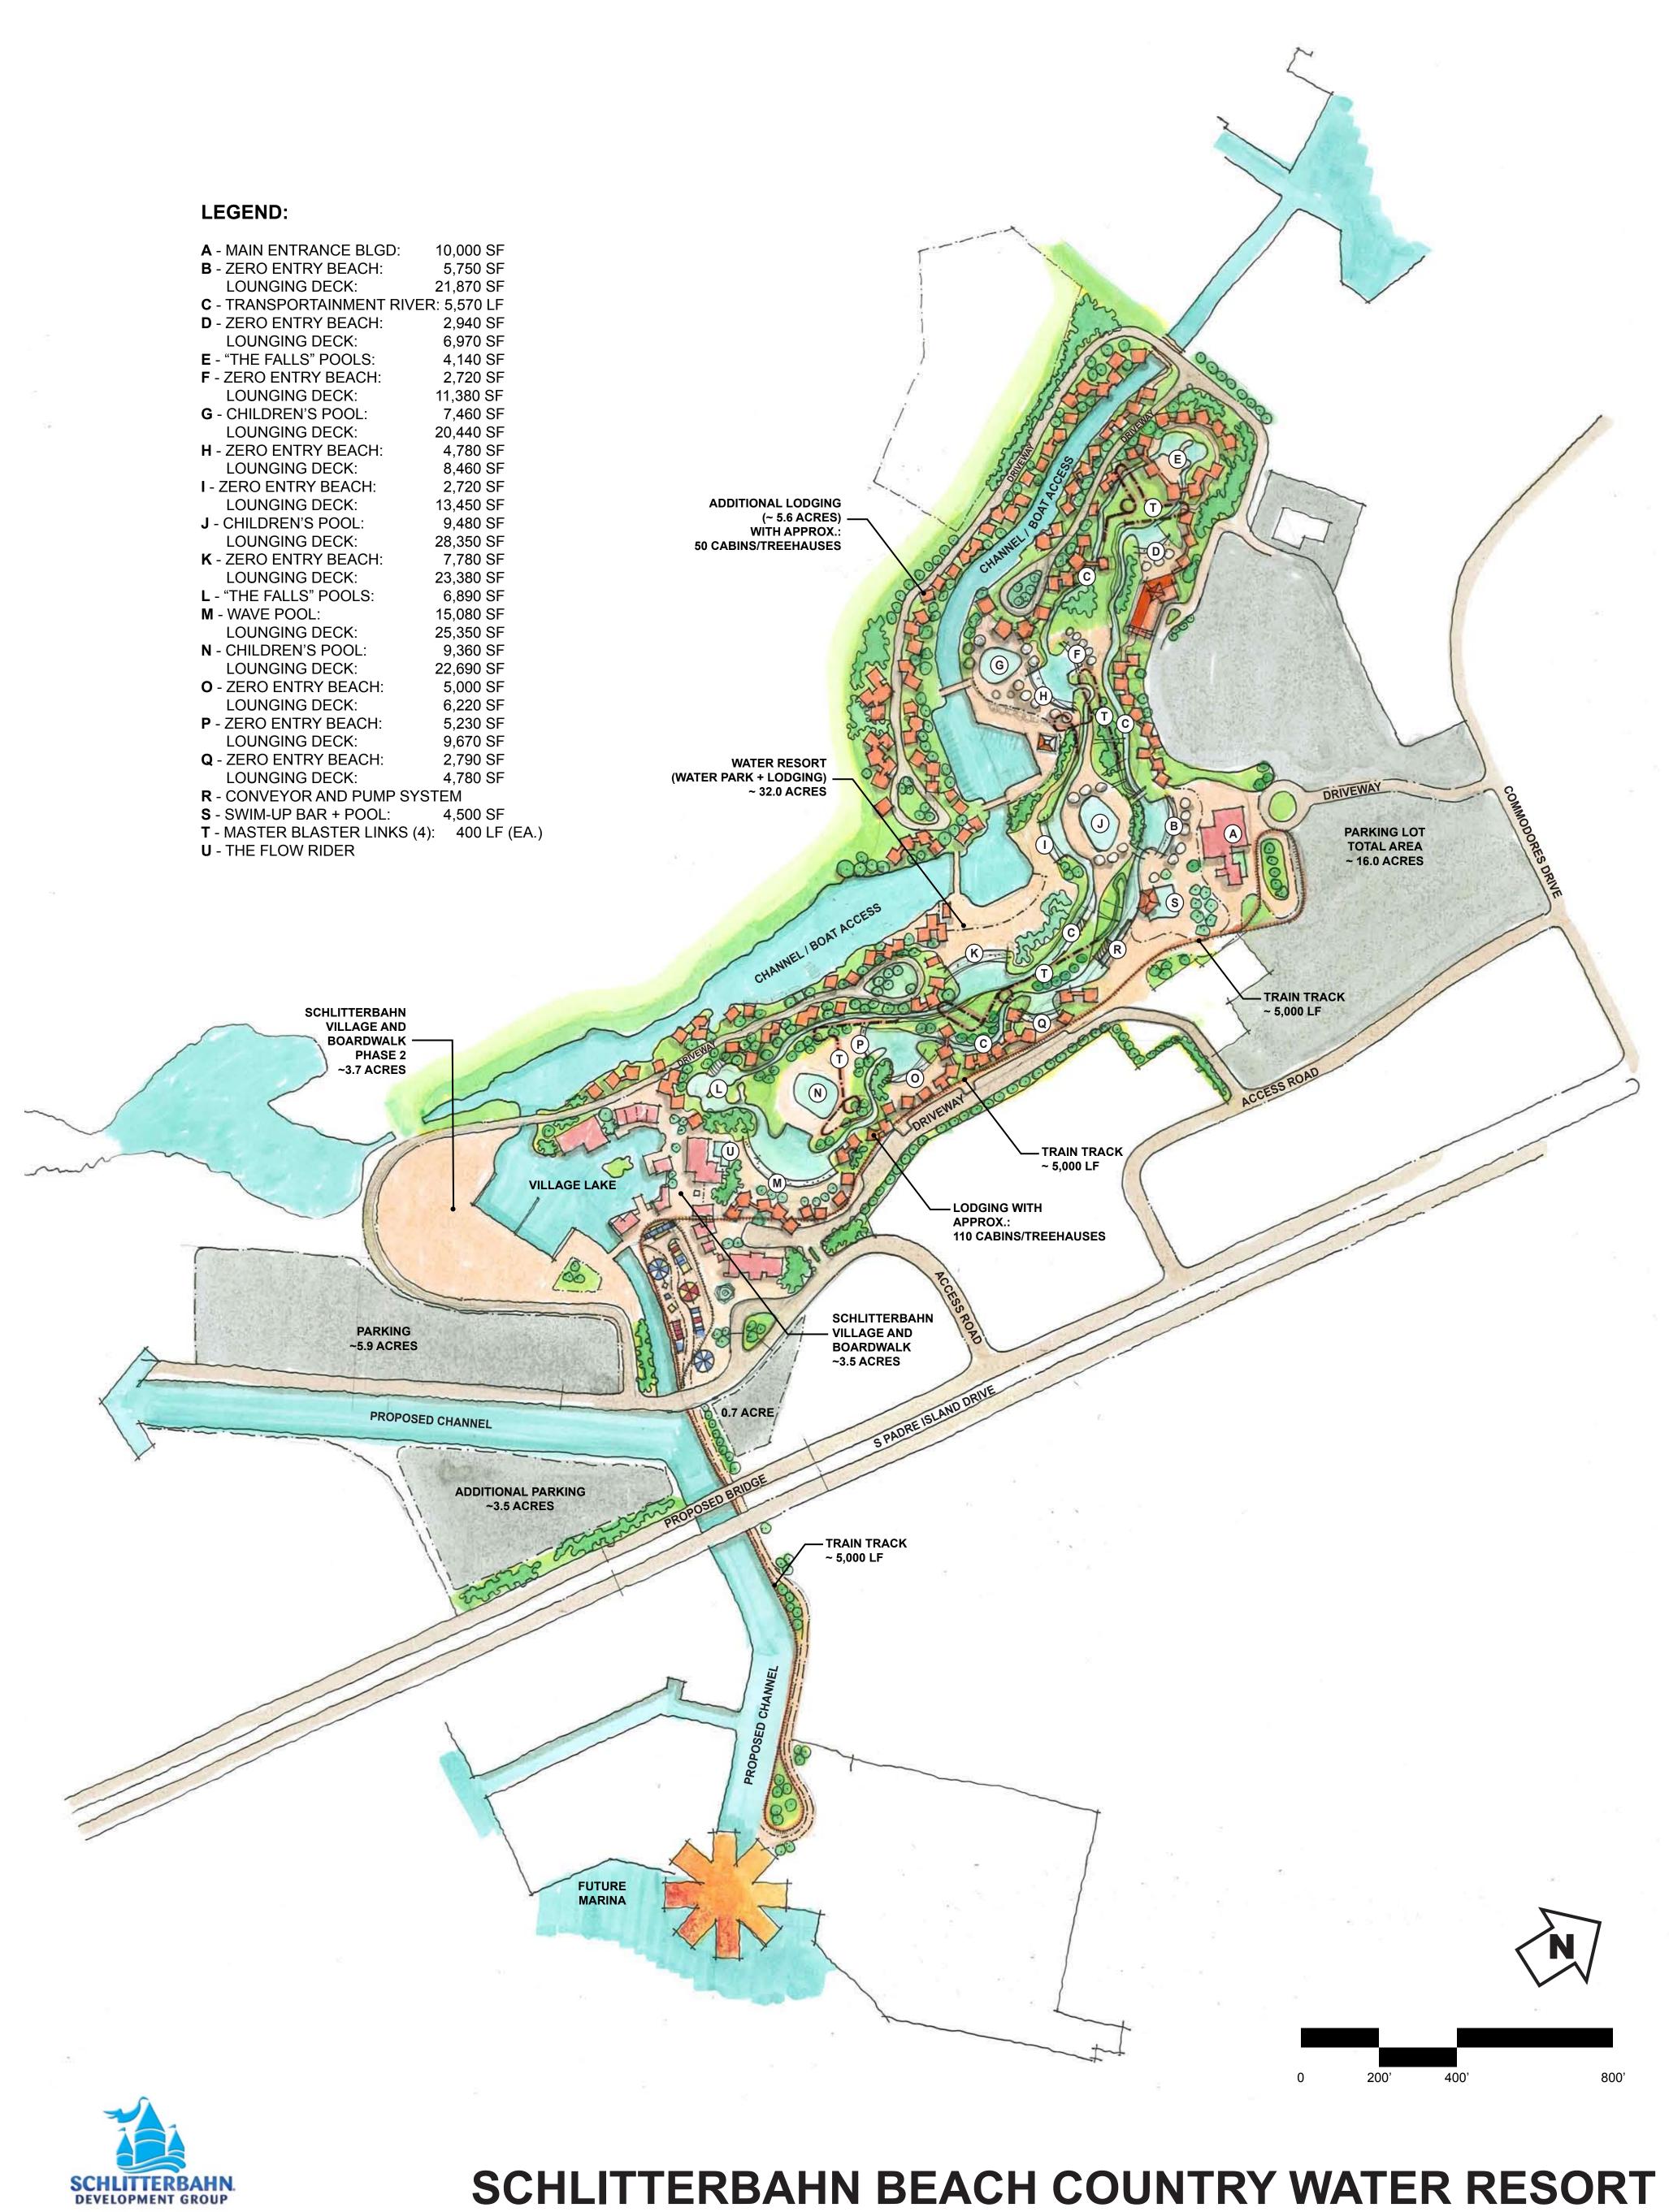

| A - MAIN ENTRANCE BLGD:         | 10,000 SF     |
|---------------------------------|---------------|
| <b>B</b> - ZERO ENTRY BEACH:    | 5,750 SF      |
| LOUNGING DECK:                  | 21,870 SF     |
| <b>C</b> - TRANSPORTAINMENT RIV | 'ER: 5,570 LF |
| <b>D</b> - ZERO ENTRY BEACH:    | 2,940 SF      |
| LOUNGING DECK:                  | 6,970 SF      |
| E - "THE FALLS" POOLS:          | 4,140 SF      |
| F - ZERO ENTRY BEACH:           | 2,720 SF      |
| LOUNGING DECK:                  | 11,380 SF     |
| <b>G</b> - CHILDREN'S POOL:     | 7,460 SF      |
| LOUNGING DECK:                  | 20,440 SF     |
| H - ZERO ENTRY BEACH:           | 4,780 SF      |
| LOUNGING DECK:                  | 8,460 SF      |
| I - ZERO ENTRY BEACH:           | 2,720 SF      |
| LOUNGING DECK:                  | 13,450 SF     |
| J - CHILDREN'S POOL:            | 9,480 SF      |
| LOUNGING DECK:                  | 28,350 SF     |
| <b>K</b> - ZERO ENTRY BEACH:    | 7,780 SF      |
| LOUNGING DECK:                  | 23,380 SF     |
| L - "THE FALLS" POOLS:          | 6,890 SF      |
| M - WAVE POOL:                  | 15,080 SF     |
| LOUNGING DECK:                  | 25,350 SF     |
| N - CHILDREN'S POOL:            | 9,360 SF      |
| LOUNGING DECK:                  | 22,690 SF     |
| <b>O</b> - ZERO ENTRY BEACH:    | 5,000 SF      |
| LOUNGING DECK:                  | 6,220 SF      |
| <b>P</b> - ZERO ENTRY BEACH:    | 5,230 SF      |
| LOUNGING DECK:                  | 9,670 SF      |
| <b>Q</b> - ZERO ENTRY BEACH:    | 2,790 SF      |
| LOUNGING DECK:                  | 4,780 SF      |
| R - CONVEYOR AND PUMP S         | YSTEM         |
| <b>S</b> - SWIM-UP BAR + POOL:  | 4,500 SF      |
| <b>T</b> - MASTER BLASTER LINKS | (4): 400 LF   |
| <b>U</b> - THE FLOW RIDER       |               |
|                                 |               |

## CONCEPTUAL LAYOUT - MAY 23, 2011