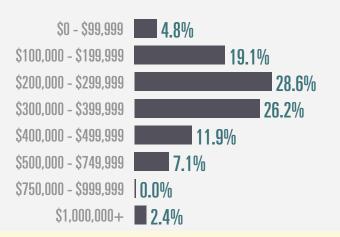

# Padre Island Housing Report

# **April 2017**



# **Median price**

\$291,680

up 19.1%

**Compared to April 2016** 

#### **Price Distribution**





#### **Active listings**

**12.7**%

418 in April 2017



#### **Closed sales**

2.3%

44 in April 2017



### Days on market

Days on market 71
Days to close 33

Total 104

15 days less than April 2016



## **Months of inventory**

10.0

Compared to 10.2 in April 2016

#### About the data used in this report

Data used in this report come from the Texas REALTOR® Data Relevance Project, a partnership among the Texas Association of REALTORS® and local REALTOR® associations throughout the state. Analysis is provided through a research agreement with the Real Estate Center at Texas A&M University.