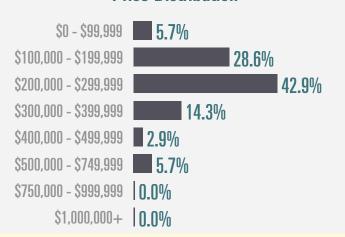

#### **Price Distribution**

**Active listings** 

8.8

**330 in February 2018** 

**Closed sales** 

2.6

37 in February 2018