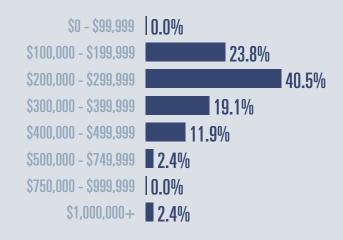

### **Price Distribution**

**Active listings** 

**305 in November 2018** 

**Closed sales** 

44 in November 2018