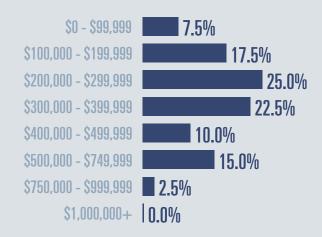

#### **Price Distribution**

**Active listings** 

**24**<sup>%</sup>

130 in October 2021

Closed sales

43.8

41 in October 2021